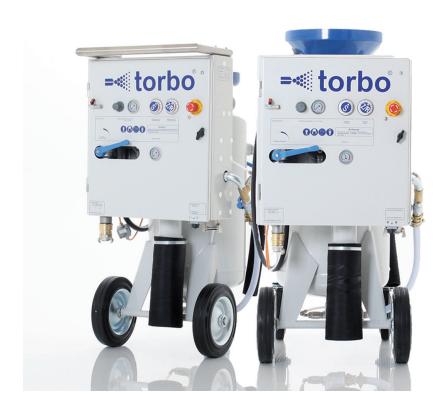

## torbo M-L

## torbo Wet abrasive blasting system

The torbo machines of the M-L series are suitable for a wide range of applications. With integrated quick switch-off, switch-over blasting/ washing or ATEX version, you can configure the device according to your requirements.

## Your benefits with torbo

- low consumption of abrasive and water
- hardly any dust formation (up to 95 % reduced)
- · wide application range
- · versatile equipment options
- also allowed in EX-protected areas
- no or only small enclosures necessary
- low maintenance costs
- Made in Germany