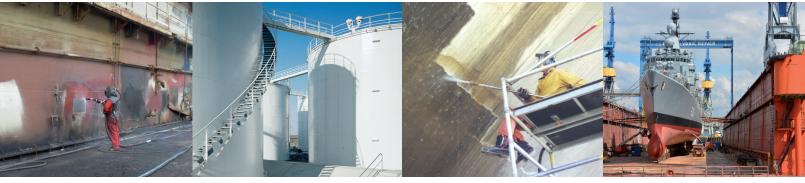

- Removal of multi-layer old coatings
- Ship refurbishment in dry docks
- Roughening and descaling of steel
- Working at great heights
- Working in the EX area