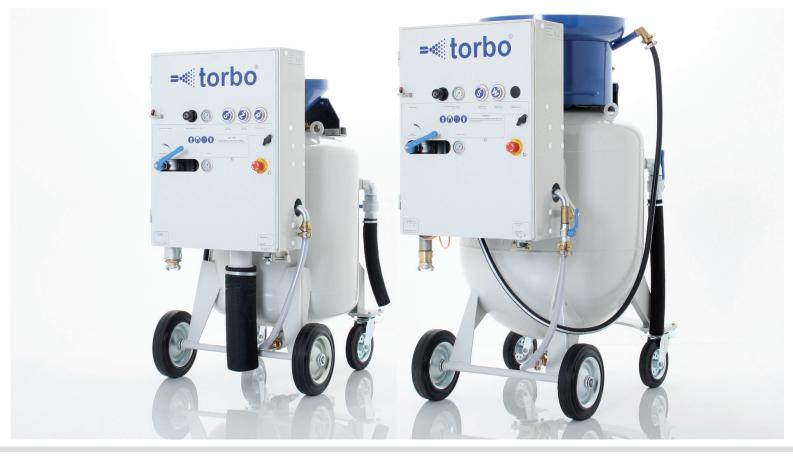

## - torbo XL

## torbo Wet abrasive blasting system

torbo XL are the big ones among the torbo wet sandblasting machines. Our XL version has enough power for every renovation measure and is satisfied with less abrasive than you think.

|                 |                                   | torbo XL                                                           | torbo XLS                                                          |
|-----------------|-----------------------------------|--------------------------------------------------------------------|--------------------------------------------------------------------|
| Technical Data* | Tank size                         | 240 I / 320 I<br>(52,79 /70,39 gal)                                | 240 I / 320 I / 600 I<br>(52,79 /70,39/ 159 gal)                   |
|                 | Compressed air supply             | up to 15,0 m³/min (530 cfm/min)                                    |                                                                    |
|                 | Blasting media consumption        | 14,4 - 384 l/h 3,17 to 101,4 gph                                   | 14,4 - 384 (768) I/h 3,17 to 101,4 (203) gph                       |
|                 | Water consumption during blasting | 3,6 - 96 l/h (0,80 - 25,3 gph)                                     | 3,6 - 96 (192) I/h (0,80 - 25,3 (50,7) gph                         |
|                 | Dimensions (WxDxH)                | 730 x 1.100 x 1.360 mm (240 l)<br>29 x 44 x 54 in (with 52,79 gal) | 760 x 1.100 x 1.500 mm (320 l)<br>30 x 44 x 60 in (with 70,39 gal) |
|                 | Empty weight                      | 215 - 300 kg (240 l)<br>474 - 661 (52,79 gal)                      | 220 - 315 kg (320 l)<br>485 - 694 (70,39 gal)                      |