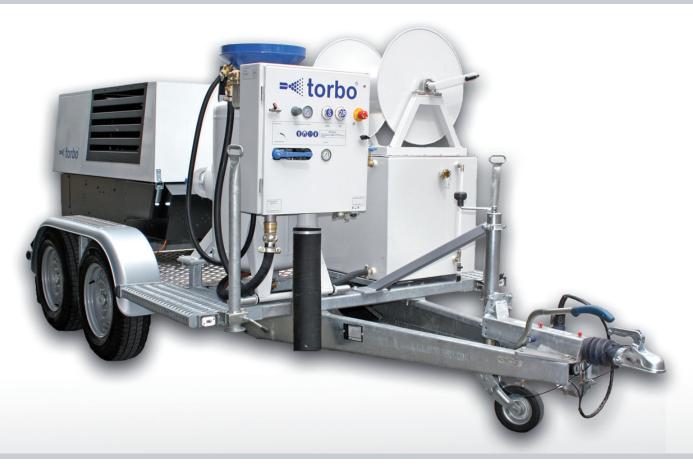

## The mobile unit

The torbo car models, AC30 to AC84, are build up with a torbo unit plus compressor, a large water tank and a hose reel.

While others are still installing their units and connect the single components, you are already at work with your torboCar.

## Your benefits with a torboCar

- short setup times
- fast and mobile ready for use
- just a few vessel fills a day
- numerous applications from gentle to powerful
- · convincing driveability

Technical Data\*

|                    | AC 30                   | AC50                    | AC76                    | AC84                    |
|--------------------|-------------------------|-------------------------|-------------------------|-------------------------|
| torbo unit         | torbo M torbo L         |                         | torbo XL                |                         |
| Compressor         | 109 cfm<br>with 102 psi | 177 cfm<br>with 102 psi | 268 cfm<br>with 102 psi | 297 cfm<br>with 102 psi |
| Water tank         | 54,99 gal               |                         | 79,79 gal               |                         |
| Water connection   | 0 - 174 psi             |                         |                         |                         |
| Hose reel          | 131 ft (with 25/7 hose) |                         | 197 ft (with 25/7 hose) |                         |
| Dimensions (LxWxH) | 183 x 77 x 61 in        |                         | 216 x 77 x 74 in        |                         |
| Empty weight       | 2866 - 3197 lbs         |                         | 4079 - 4409 lbs         |                         |
| Perm. total weight | 3086 - 4409 lbs         |                         | 4409 - 6614 lbs         |                         |