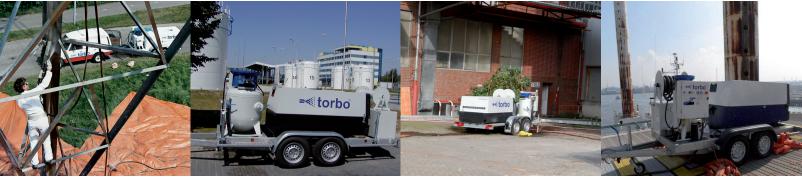

## The mobile unit

The torbo car models, AC30 to AC84, are build up with a torbo unit plus compressor, a large water tank and a hose reel.

While others are still installing their units and connect the single components, you are already at work with your torboCar.

## Your benefits with a torboCar

- short setup times
- fast and mobile ready for use
- just a few vessel fills a day
- numerous applications from gentle to powerful
- · convincing driveability

Technical Data\*