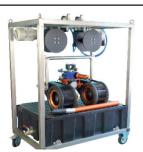

## **Technical Data**\*

| Dimensions (L x W x H) | 23 x 28 x 27 in                                                             |
|------------------------|-----------------------------------------------------------------------------|
| Weight                 | ~ 158 lbs                                                                   |
| Drive System           | electric                                                                    |
| Drive Speed            | 0 - 20 ft/min                                                               |
| Holding Force          | 552 lbs/piece (distance to surface 0,12 inch and metal thickness 0,39 inch) |