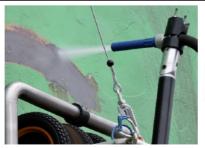

Equipped with a long reach swinging arm, the robot is an ideal working device also for the treatment of surfaces that are distant or difficult to access. It can be fitted with tools of all kind, for example self-driven or inde-pendently driven swivel mounts, sandblasting technology or tools for the material or paint application.

### Your Benefits

- Automated work without fatigue
- Improved health protection as staff members no longer have to enter danger zones
- · No containment or scaffolding necessary
- High area coverage
- Very user-friendly
- Up to 5-times faster working speeds (compared with hand-held lance)
- Internally designed swivel mounts with up to 43 psi / water tools or optionally with holder for sandblast nozzles
- Excellent life service