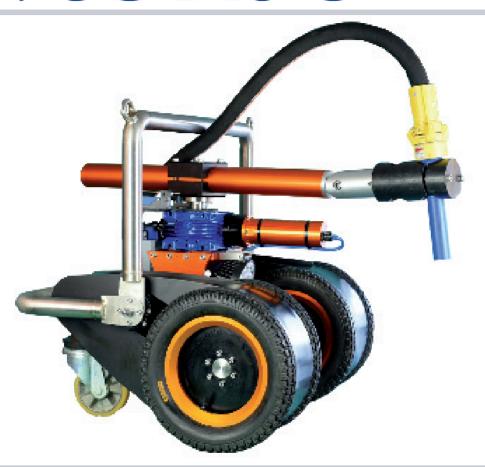

# The Blasting Robot

The robot is very compact and suitable for universal use. It also works on vertical metal walls at a high surface coverage rate. The excellent adhesion properties are achieved through powerful magnets that have been tested to withstand seawater. This makes it an ideal device especially for the marine, oil and gas industry onshore and offshore.

Equipped with a long reach swinging arm, the robot is an ideal working device also for the treatment of surfaces that are distant or difficult to access. It can be fitted with tools of all kind, for example self-driven or inde-pendently driven swivel mounts, sandblasting technology or tools for the material or paint application.

### Your Benefits

- Automated work without fatigue
- Improved health protection as staff members no longer have to enter danger zones
- · No containment or scaffolding necessary
- High area coverage
- Very user-friendly
- Up to 5-times faster working speeds (compared with hand-held lance)
- Internally designed swivel mounts with up to 43 psi / water tools or optionally with holder for sandblast nozzles
- Excellent life service